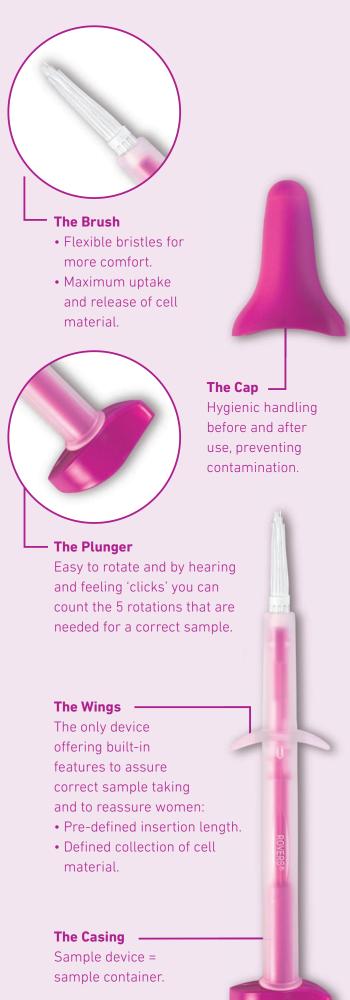

## **Benefits of the Evalyn Brush:**

- Flexible bristle technology for comfort and maximum yield.
- Sterilized and individually packed.
- Labeling with 2D barcode or data matrix.
- Full color IFU with step by step graphics.
- Made in The Netherlands.
- Validated with PCR based assays.
- Dry sample: no liquid in the mail.
- Built-in features to assure correct sample taking.
- All-in one: Sampler / IFU / Container in one attractive looking device.
- Available with a unique RFID chip for fast processing in the lab.
- Selected as the best self-sampling device by the Dutch and Danish cervical screening programs.
- Designed by women for women.